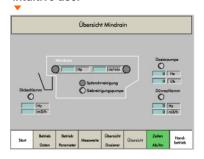

## **Thickening Sludge - Minidrain MD 10**

Henning Marschler Solutions (HMS) - Turnkey Solutions

Like most good inventions the underlying principle behind the HMS MD is very simple yet its design and construction conceals years of accumu-

Simple principle - compact and effective!

late xp

Stainless steel quality construction build by HMS



The HMS MD in use at a sewage plant to treat industrial sewage

## Flexible control concept; intuitive user



## Main components:

- Filter belt
- 2 Chicanes
- 3 Ramp
- Openings for maintenance purposes

## **Further benefits:**

- Compact and mature technology
- High turnover
- Standard design which enables a high versatility
- High level of automation possible
- Fully developed process engineering